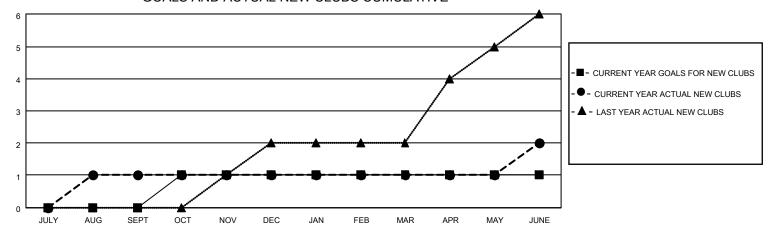

### District 352

Results as of: 6/30/2023

| Clubs                 |               |           |               | Members               |                       |                         |                                                    |
|-----------------------|---------------|-----------|---------------|-----------------------|-----------------------|-------------------------|----------------------------------------------------|
| RESULTS FOR 2022-2023 |               |           |               | RESULTS FOR 2022-2023 |                       |                         |                                                    |
| QUARTER               | NEW CLUB GOAL | NEW CLUBS | DROPPED CLUBS | QUARTER MEMB          | ER GROWTH NET<br>GOAL | MEMBER GROWTH<br>ACTUAL | DROPPED<br>MEMBERS ACTUAL<br>(including transfers) |
| JULY/AUG/SEPT         | 0             | 1         | 4             | JULY/AUG/SEPT         | 15                    | 57                      | 82                                                 |
| OCT/NOV/DEC           | 1             | 0         | 4             | OCT/NOV/DEC           | 15                    | 54                      | 251                                                |
| JAN/FEB/MAR           | 0             | 0         | 0             | JAN/FEB/MAR           | 15                    | 96                      | 51                                                 |
| APR/MAY/JUNE          | 0             | 1         | 2             | APR/MAY/JUNE          | 15                    | 125                     | 116                                                |

#### GOALS AND ACTUAL NEW CLUBS CUMULATIVE