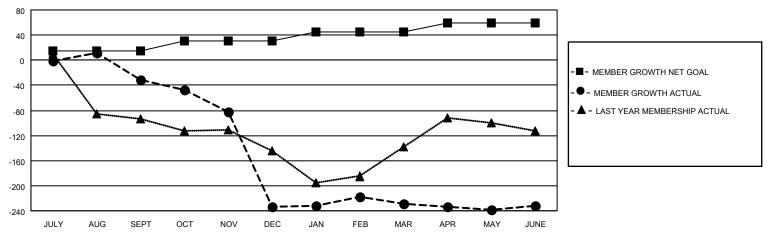

### District 352

Results as of: 6/30/2023

| Clubs                 |               |           |               | Members               |                       |                         |                                                    |
|-----------------------|---------------|-----------|---------------|-----------------------|-----------------------|-------------------------|----------------------------------------------------|
| RESULTS FOR 2022-2023 |               |           |               | RESULTS FOR 2022-2023 |                       |                         |                                                    |
| QUARTER               | NEW CLUB GOAL | NEW CLUBS | DROPPED CLUBS | QUARTER MEMB          | ER GROWTH NET<br>GOAL | MEMBER GROWTH<br>ACTUAL | DROPPED<br>MEMBERS ACTUAL<br>(including transfers) |
| JULY/AUG/SEPT         | 0             | 1         | 4             | JULY/AUG/SEPT         | 15                    | 57                      | 82                                                 |
| OCT/NOV/DEC           | 1             | 0         | 4             | OCT/NOV/DEC           | 15                    | 54                      | 251                                                |
| JAN/FEB/MAR           | 0             | 0         | 0             | JAN/FEB/MAR           | 15                    | 96                      | 51                                                 |
| APR/MAY/JUNE          | 0             | 1         | 2             | APR/MAY/JUNE          | 15                    | 125                     | 116                                                |

# GOALS AND ACTUAL MEMBERS CUMULATIVE

| DROPPED CLUBS: 10 |     | 41 CLUBS OF 63 ADDED 1 OR<br>MORE NEW MEMBERS | GENDER DISTRIBUTION                 |              |  |
|-------------------|-----|-----------------------------------------------|-------------------------------------|--------------|--|
|                   |     | WORE NEW MEMBERS                              | MALE                                | 394 (33.25%) |  |
|                   |     |                                               | FEMALE                              | 791 (66.75%) |  |
| DROPPED MEMBERS   |     |                                               | NON BINARY                          | 0 (0.00%)    |  |
|                   |     |                                               | PREFER NOT TO ANSWER                | 0 (0.00%)    |  |
| DECEASED          | 8   |                                               |                                     | , ,          |  |
| CLUB CANCELLED    | 179 | CLICK HERE FOR CUMULATIVE                     | TOTAL FAMILY UNIT MEMBERS           | 326          |  |
| OTHER             | 313 | MEMBERSHIP DATA                               |                                     |              |  |
| TOTAL 500         |     |                                               | FAMILY MEMBERS PAYING HALF DUES 200 |              |  |
|                   |     |                                               |                                     |              |  |